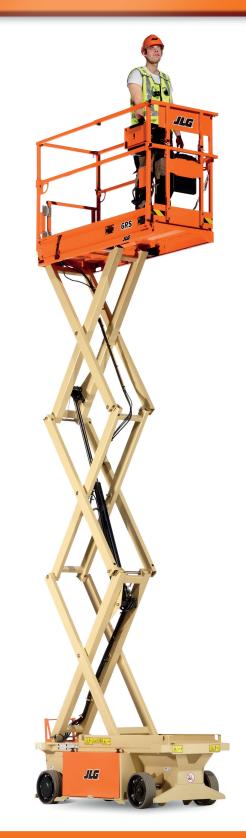

### **MORE ECONOMIC**

• Electric power for zero emissions and near-silent running indoors.

### **MORE PRODUCTIVE**

• Boost efficiency with direct electric drive.

### **MORE ACCESS**

• Get into more places with compact dimensions and precise control system.

### SMART DESIGN

• Save on maintenance with rugged design that eliminates all moving parts in pothole protection system.

### **Standard Features**

- 0.71 m roll-out deck extension
- Fold down handrails
- Half swing gate
- Removable platform control box
- · Lanyard attach points
- Full proportional drive joystick control with integral thumb steer switch
- Proportional lift/lower speed control
- Joystick enable for lift and drive
- Load sensing system
- 4 x 6V 220 A/hr deep cycle batteries
- Automatic positive traction
- Programmable "Personality" settings
- On-board self-diagnostic testing
- Lift off steel hoods on battery/electrical compartments
- 20 amp automatic battery charger