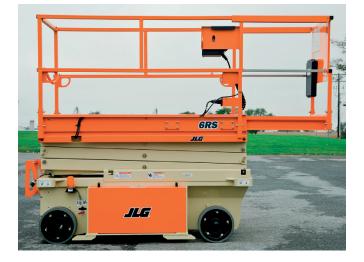

### **Standard Features**

- 0.71 m roll-out deck extension
- Fold down handrails
- Half swing gate
- Removable platform control box
- · Lanyard attach points
- Full proportional drive joystick control with integral thumb steer switch
- Proportional lift/lower speed control
- Joystick enable for lift and drive
- Load sensing system
- 4 x 6V 220 A/hr deep cycle batteries
- Automatic positive traction
- Programmable "Personality" settings
- On-board self-diagnostic testing
- Lift off steel hoods on battery/electrical compartments
- 20 amp automatic battery charger

## **Standard Specifications**

- Tyres (Non-Marking Solid)
- Drive (Nominal)

- Dual motor direct electric rear wheel drive
- Dual wheel automatic brakes
- (on rear wheels)
- Emergency brake release
- Passive pothole protection system
- AC cable to platform • Battery charge level indicator
- Hourmeter
- Lubrication free scissor arm bushings
- Scissor maintenance prop
- Manual descent
- Horn
- · Lifting and tie down points
- Slope alarm and light
- Fork lift pockets

## Performance

| <ul> <li>Working Height</li> <li>Platform Height - Elevated <ul> <li>A. Platform Height - Lowered</li> <li>B. Platform Railing Height</li> <li>C. Stowed Height (Rails Folded)</li> <li>D. Platform Size Inside (W x L)</li> <li>E. Deck Extension</li> <li>F. Overall Width</li> <li>G. Overall Length</li> <li>H. Wheelbase</li> <li>I. Ground Clearance (centre of machine)</li> </ul> </li> <li>Platform Capacity 1</li> <li>Capacity on Deck Extension</li> <li>Lift/Lower Time</li> <li>Maximum Drive Height</li> <li>Machine weight 2</li> <li>Maximum Ground Bearing Pressure</li> <li>Drive Speed - Lowered</li> <li>Gradeability</li> </ul> | 230 kg<br>120 kg<br>25 / 26 sec.<br>5.79 m<br>1,565 kg<br>8.40 kg/cm <sup>2</sup><br>4.0 km/h<br>25% |
|-------------------------------------------------------------------------------------------------------------------------------------------------------------------------------------------------------------------------------------------------------------------------------------------------------------------------------------------------------------------------------------------------------------------------------------------------------------------------------------------------------------------------------------------------------------------------------------------------------------------------------------------------------|------------------------------------------------------------------------------------------------------|
|                                                                                                                                                                                                                                                                                                                                                                                                                                                                                                                                                                                                                                                       |                                                                                                      |
| - running hadius outside                                                                                                                                                                                                                                                                                                                                                                                                                                                                                                                                                                                                                              | 2.22 111                                                                                             |