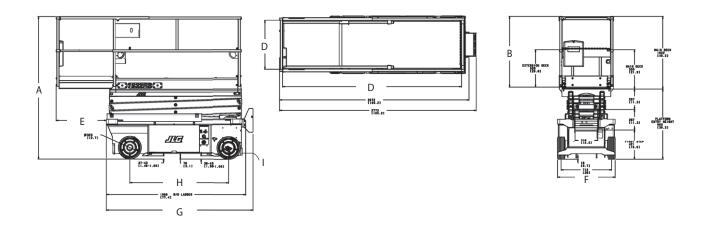

## Performance

| <ul> <li>Working Height</li> <li>Platform Height - Elevated <ul> <li>A. Platform Height - Lowered</li> <li>B. Platform Railing Height</li> <li>C. Stowed Height (Rails Folded)</li> <li>D. Platform Size Inside (W x L)</li> <li>E. Deck Extension</li> <li>F. Overall Width</li> <li>G. Overall Length</li> <li>H. Wheelbase</li> <li>I. Ground Clearance (centre of machine)</li> </ul> </li> <li>Platform Capacity 1</li> <li>Capacity on Deck Extension</li> <li>Lift/Lower Time</li> <li>Maximum Drive Height</li> <li>Machine weight 2</li> <li>Maximum Ground Bearing Pressure</li> <li>Drive Speed - Lowered</li> <li>Gradeability</li> </ul> | 230 kg<br>120 kg<br>25 / 26 sec.<br>5.79 m<br>1,565 kg<br>8.40 kg/cm <sup>2</sup><br>4.0 km/h<br>25% |
|-------------------------------------------------------------------------------------------------------------------------------------------------------------------------------------------------------------------------------------------------------------------------------------------------------------------------------------------------------------------------------------------------------------------------------------------------------------------------------------------------------------------------------------------------------------------------------------------------------------------------------------------------------|------------------------------------------------------------------------------------------------------|
|                                                                                                                                                                                                                                                                                                                                                                                                                                                                                                                                                                                                                                                       |                                                                                                      |
| - running hadius outside                                                                                                                                                                                                                                                                                                                                                                                                                                                                                                                                                                                                                              | 2.22 111                                                                                             |

# Dimensions